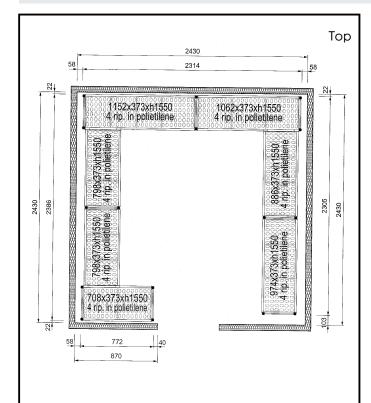

### Stainless Steel Preparation Aluminum Shelving Set for 2430x2430 mm cold rooms

| ITEM #  |  |
|---------|--|
| MODEL # |  |
|         |  |
| NAME #  |  |
| SIS #   |  |
| AIA#    |  |

137103 (CRS2424)

Shelving set, composed of aluminium uprights and 4 polyethylene louvered shelves, for 2430x2430 mm cold rooms

### Item No.

4-level shelving set. Designed for corner installation along the sides of the cold room. Louvered sectional polyethylene shelves (depth=373mm). Aluminium (20 micron) side uprights (height=1550mm). Adjustable feet.

### **Key Information:**

Uprights

137103 (CRS2424)2External dimensions, Width:708 mmExternal dimensions, Depth:373 mmExternal dimensions, Height:1550 mmMax loading weight:4000 kgNet weight:107 kg